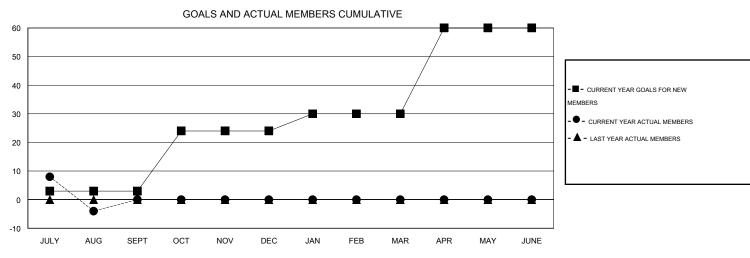

## GOALS AND ACTUAL NEW CLUBS CUMULATIVE

| DROPPED CLUBS: 0 |    | 10 CLUBS OF 55 ADDED 1 OR MORE<br>NEW MEMBERS | GENDER DISTRIBUTION   |                |     |
|------------------|----|-----------------------------------------------|-----------------------|----------------|-----|
|                  |    |                                               | MALE                  | 1,056 (69.80%) |     |
| DROPPED MEMBERS  |    |                                               | FEMALE                | 457 (30.20%)   |     |
| DECEASED         | 8  | CLICK HERE FOR HEALTH ASSESSMENT DATA         | FAMILY LINIT MEMBERS  |                | 356 |
| CLUB CANCELLED   | 0  |                                               |                       |                | 177 |
| OTHER            | 14 |                                               | 112.15 61 11666211625 |                |     |
| TOTAL            | 22 |                                               |                       |                | 179 |