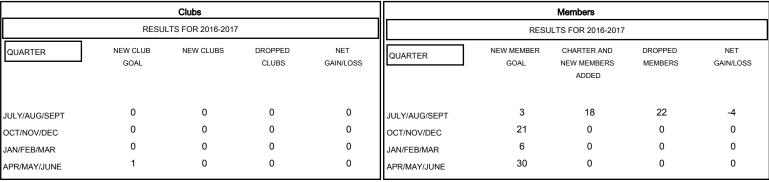

## GOALS AND ACTUAL NEW CLUBS CUMULATIVE

| DROPPED CLUBS: 0 |    | 10 CLUBS OF 55 ADDED 1 OR MORE<br>NEW MEMBERS | GENDER DISTRIBUTION   |                |     |
|------------------|----|-----------------------------------------------|-----------------------|----------------|-----|
|                  |    |                                               | MALE                  | 1,056 (69.80%) |     |
| DROPPED MEMBERS  |    |                                               | FEMALE                | 457 (30.20%)   |     |
| DECEASED         | 8  | CLICK HERE FOR HEALTH ASSESSMENT DATA         | FAMILY LINIT MEMBERS  |                | 356 |
| CLUB CANCELLED   | 0  |                                               |                       |                | 177 |
| OTHER            | 14 |                                               | 112.15 61 11666211625 |                |     |
| TOTAL            | 22 |                                               |                       |                | 179 |